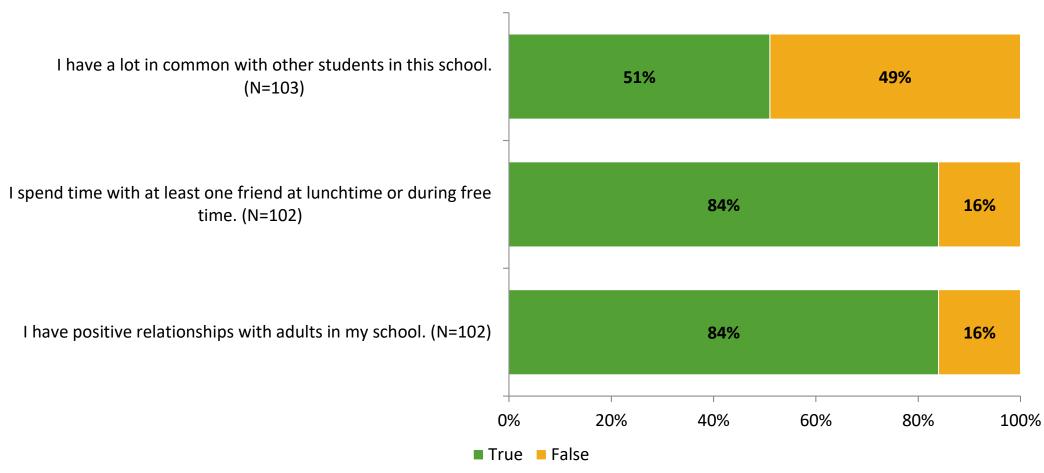

# Student Engagement Survey for Elementary Students: Mount Vernon Elementary School

Results and Analysis

2023-2024



# **Overall Engagement**



# **Overall Engagement (Continued)**



## **Like School**

Thinking about how you feel/act most of the time, is the following statement true or false?

**Generally, I like school.** (N=95)



# **Class Experience**



# **Academic Support**



#### Relevance



## **Involvement**



# **Self-Management**



#### Grit



## **Acceptance**



# **Relationships with Peers**



# **Relationships with Adults in School**



# **Participation in Extracurricular Activities**

Did you participate in any extracurricular activities this school year? (N=107)



#### Please select the extracurricular activities you participated in.

Please select the extracurricular activities you participated in. (N=73)



K12 Insight

703.542.9601 | www.k12insight.com