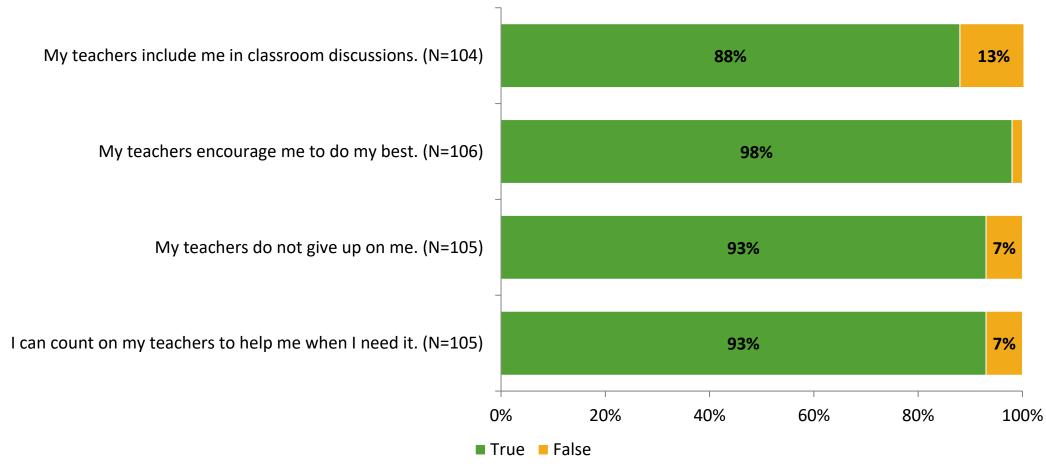

# Student Engagement Survey for Elementary Students: Mount Vernon Elementary School

Results and Analysis

2023-2024



# **Overall Engagement**



# **Overall Engagement (Continued)**



## **Like School**

Thinking about how you feel/act most of the time, is the following statement true or false?

**Generally, I like school.** (N=95)



# **Class Experience**



# **Academic Support**



#### Relevance



## **Involvement**



# **Self-Management**



#### Grit



## **Acceptance**



# **Relationships with Peers**



# **Relationships with Adults in School**



# **Participation in Extracurricular Activities**

Did you participate in any extracurricular activities this school year? (N=107)



#### Please select the extracurricular activities you participated in.

Please select the extracurricular activities you participated in. (N=73)



K12 Insight

703.542.9601 | www.k12insight.com