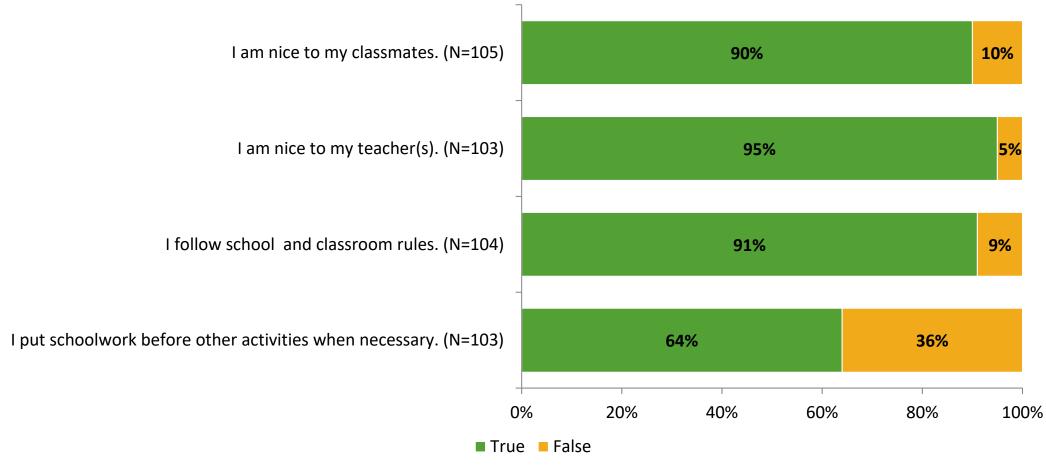

# Student Engagement Survey for Elementary Students: Mount Vernon Elementary School

Results and Analysis

2023-2024



# **Overall Engagement**



# **Overall Engagement (Continued)**



## **Like School**

Thinking about how you feel/act most of the time, is the following statement true or false?

**Generally, I like school.** (N=95)



# **Class Experience**



# **Academic Support**



#### Relevance



## **Involvement**



# **Self-Management**



#### Grit



## **Acceptance**



# **Relationships with Peers**



# **Relationships with Adults in School**



# **Participation in Extracurricular Activities**

Did you participate in any extracurricular activities this school year? (N=107)



#### Please select the extracurricular activities you participated in.

Please select the extracurricular activities you participated in. (N=73)



K12 Insight

703.542.9601 | www.k12insight.com