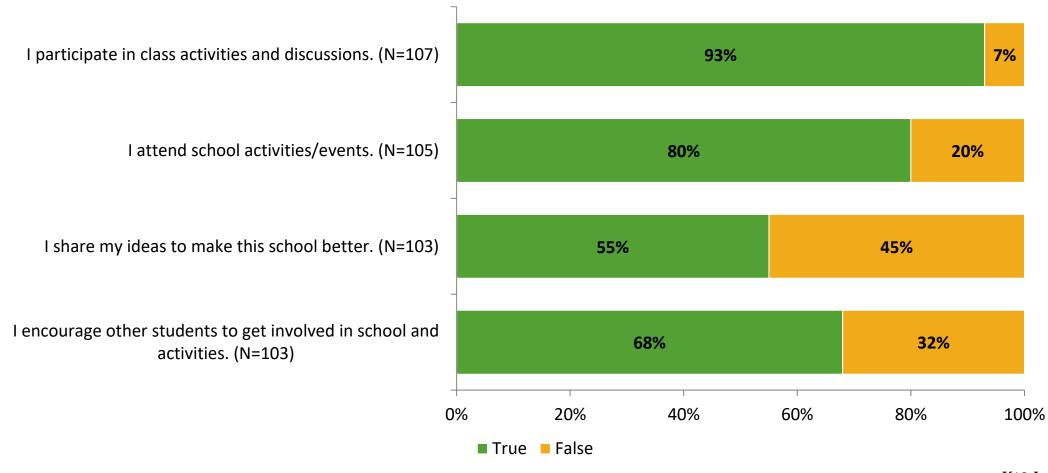

# Student Engagement Survey for Elementary Students: Mount Vernon Elementary School

Results and Analysis

2023-2024



# **Overall Engagement**



# **Overall Engagement (Continued)**



## **Like School**

Thinking about how you feel/act most of the time, is the following statement true or false?

**Generally, I like school.** (N=95)



# **Class Experience**



# **Academic Support**



#### Relevance



## **Involvement**



# **Self-Management**



#### Grit



## **Acceptance**



# **Relationships with Peers**



# **Relationships with Adults in School**



# **Participation in Extracurricular Activities**

Did you participate in any extracurricular activities this school year? (N=107)



#### Please select the extracurricular activities you participated in.

Please select the extracurricular activities you participated in. (N=73)



K12 Insight

703.542.9601 | www.k12insight.com