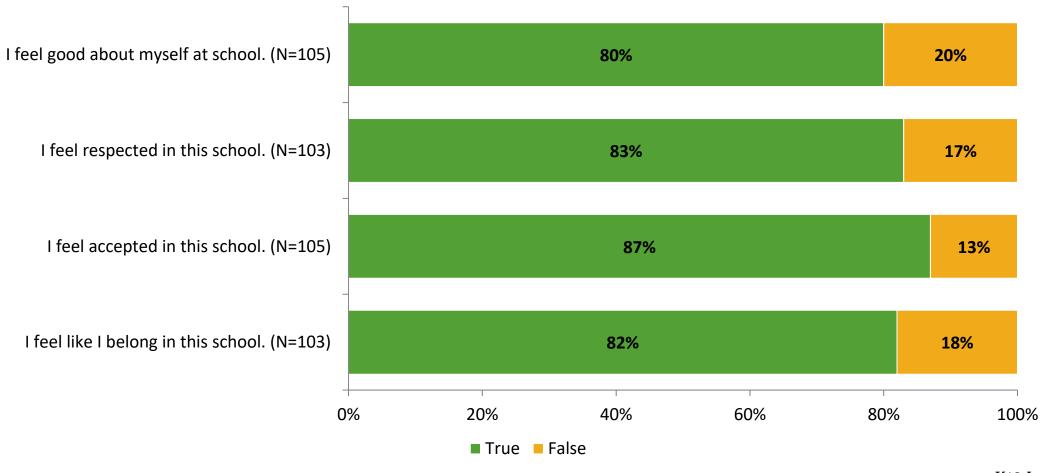

# Student Engagement Survey for Elementary Students: Mount Vernon Elementary School

Results and Analysis

2023-2024



# **Overall Engagement**



# **Overall Engagement (Continued)**



## **Like School**

Thinking about how you feel/act most of the time, is the following statement true or false?

**Generally, I like school.** (N=95)



# **Class Experience**



# **Academic Support**



#### Relevance



## **Involvement**



# **Self-Management**



#### Grit



## **Acceptance**



# **Relationships with Peers**



# **Relationships with Adults in School**



# **Participation in Extracurricular Activities**

Did you participate in any extracurricular activities this school year? (N=107)



#### Please select the extracurricular activities you participated in.

Please select the extracurricular activities you participated in. (N=73)



K12 Insight

703.542.9601 | www.k12insight.com