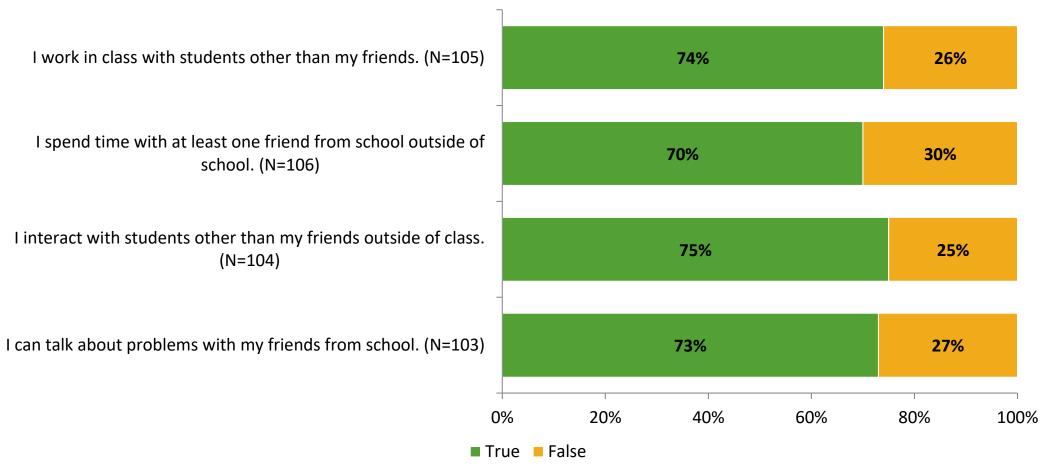

# Student Engagement Survey for Elementary Students: Mount Vernon Elementary School

Results and Analysis

2023-2024



# **Overall Engagement**



# **Overall Engagement (Continued)**



## **Like School**

Thinking about how you feel/act most of the time, is the following statement true or false?

**Generally, I like school.** (N=95)



# **Class Experience**



# **Academic Support**



#### Relevance



## **Involvement**



# **Self-Management**



#### Grit



## **Acceptance**



# **Relationships with Peers**



# **Relationships with Adults in School**



# **Participation in Extracurricular Activities**

Did you participate in any extracurricular activities this school year? (N=107)



#### Please select the extracurricular activities you participated in.

Please select the extracurricular activities you participated in. (N=73)



K12 Insight

703.542.9601 | www.k12insight.com