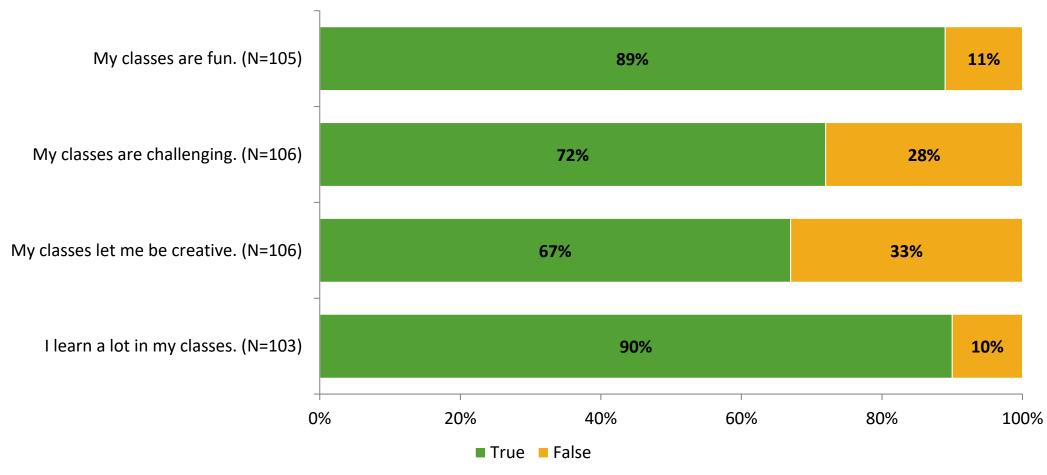

# Student Engagement Survey for Elementary Students: Mount Vernon Elementary School

Results and Analysis

2023-2024



# **Overall Engagement**



# **Overall Engagement (Continued)**



## **Like School**

Thinking about how you feel/act most of the time, is the following statement true or false?

**Generally, I like school.** (N=95)



# **Class Experience**



# **Academic Support**



#### Relevance



## **Involvement**



# **Self-Management**



#### Grit



## **Acceptance**



# **Relationships with Peers**



# **Relationships with Adults in School**



# **Participation in Extracurricular Activities**

Did you participate in any extracurricular activities this school year? (N=107)



#### Please select the extracurricular activities you participated in.

Please select the extracurricular activities you participated in. (N=73)



K12 Insight

703.542.9601 | www.k12insight.com