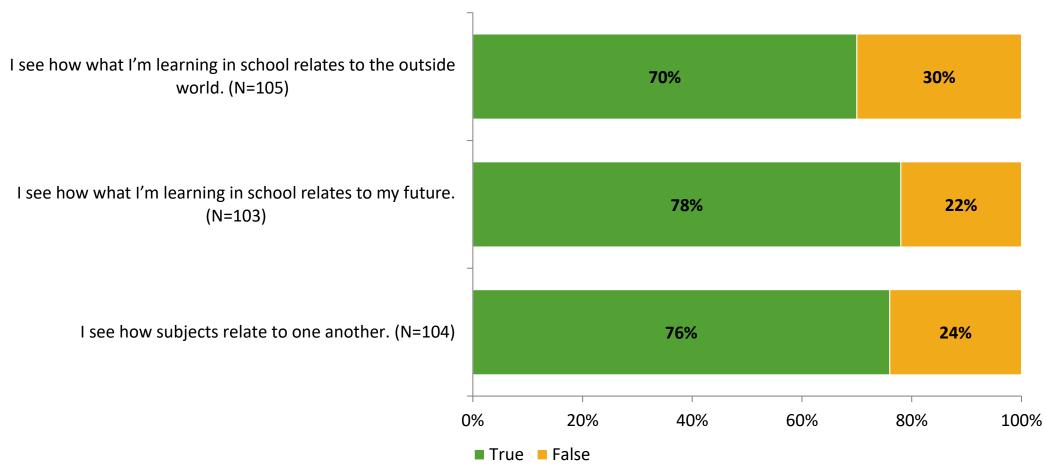

# Student Engagement Survey for Elementary Students: Mount Vernon Elementary School

Results and Analysis

2023-2024



# **Overall Engagement**



# **Overall Engagement (Continued)**



## **Like School**

Thinking about how you feel/act most of the time, is the following statement true or false?

**Generally, I like school.** (N=95)



# **Class Experience**



# **Academic Support**



#### Relevance



## **Involvement**



# **Self-Management**



#### Grit



## **Acceptance**



# **Relationships with Peers**



# **Relationships with Adults in School**



# **Participation in Extracurricular Activities**

Did you participate in any extracurricular activities this school year? (N=107)



#### Please select the extracurricular activities you participated in.

Please select the extracurricular activities you participated in. (N=73)



K12 Insight

703.542.9601 | www.k12insight.com