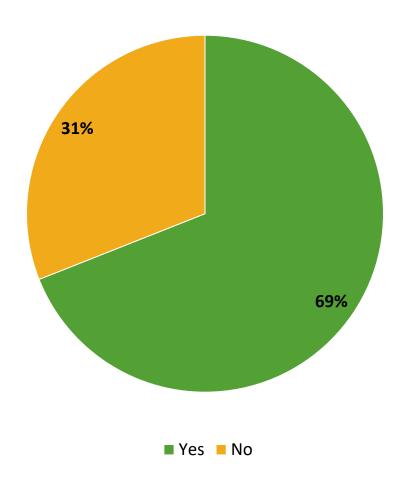

# **Participation in Extracurricular Activities**

Did you participate in any extracurricular activities this school year? (N=107)