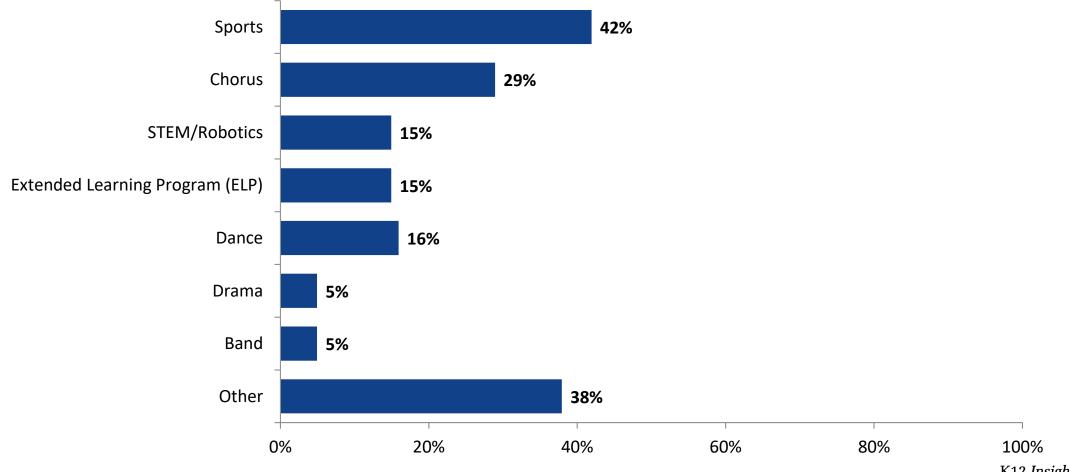

#### Please select the extracurricular activities you participated in.

Please select the extracurricular activities you participated in. (N=73)

K12 Insight

703.542.9601 | www.k12insight.com