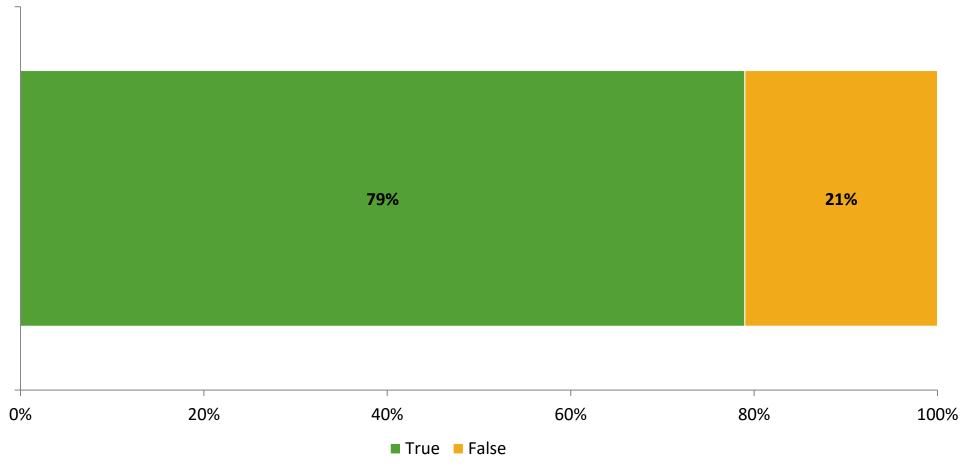

## **Like School**

Thinking about how you feel/act most of the time, is the following statement true or false?

**Generally, I like school.** (N=95)