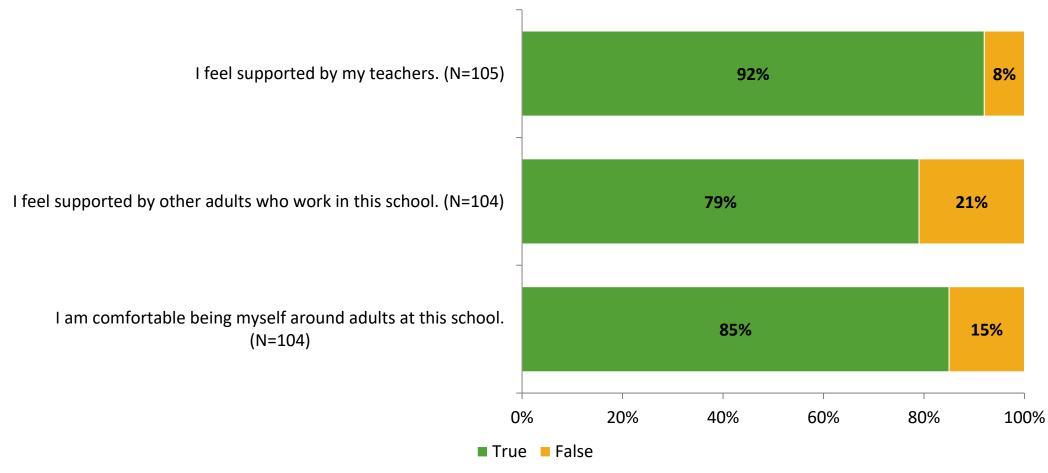

# Student Engagement Survey for Elementary Students: Mount Vernon Elementary School

Results and Analysis

2023-2024



# **Overall Engagement**



# **Overall Engagement (Continued)**



## **Like School**

Thinking about how you feel/act most of the time, is the following statement true or false?

**Generally, I like school.** (N=95)



# **Class Experience**



# **Academic Support**



#### Relevance



## **Involvement**



# **Self-Management**



#### Grit



## **Acceptance**



# **Relationships with Peers**



# **Relationships with Adults in School**



# **Participation in Extracurricular Activities**

Did you participate in any extracurricular activities this school year? (N=107)



#### Please select the extracurricular activities you participated in.

Please select the extracurricular activities you participated in. (N=73)



K12 Insight

703.542.9601 | www.k12insight.com