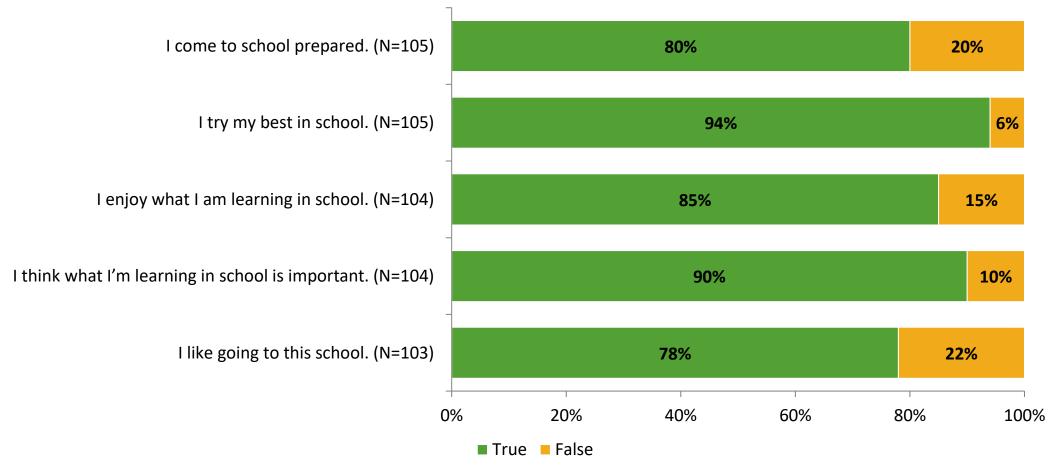

# Student Engagement Survey for Elementary Students: Mount Vernon Elementary School

Results and Analysis

2023-2024



# **Overall Engagement**



# **Overall Engagement (Continued)**



## **Like School**

Thinking about how you feel/act most of the time, is the following statement true or false?

**Generally, I like school.** (N=95)



# **Class Experience**



# **Academic Support**



#### Relevance



## **Involvement**



# **Self-Management**



#### Grit



## **Acceptance**



# **Relationships with Peers**



# **Relationships with Adults in School**



# **Participation in Extracurricular Activities**

Did you participate in any extracurricular activities this school year? (N=107)



#### Please select the extracurricular activities you participated in.

Please select the extracurricular activities you participated in. (N=73)



K12 Insight

703.542.9601 | www.k12insight.com