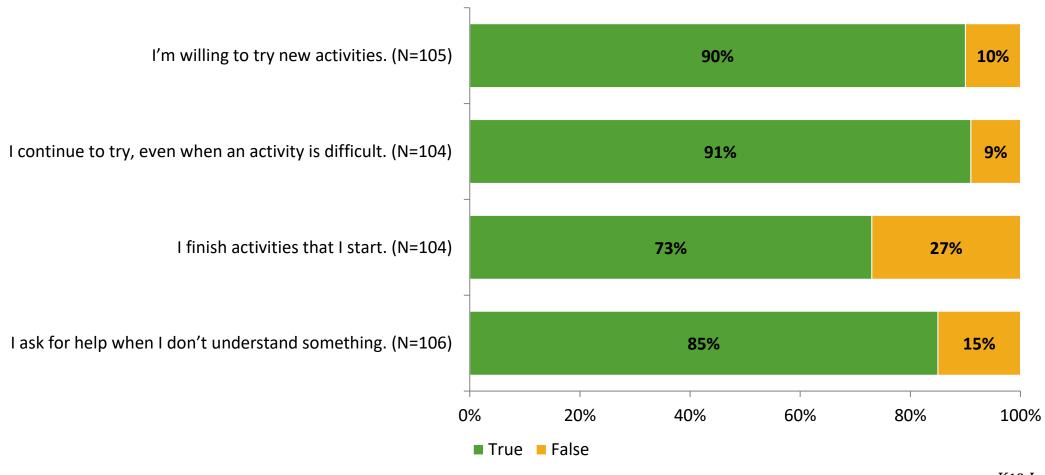

# Student Engagement Survey for Elementary Students: Mount Vernon Elementary School

Results and Analysis

2023-2024



# **Overall Engagement**



# **Overall Engagement (Continued)**



## **Like School**

Thinking about how you feel/act most of the time, is the following statement true or false?

**Generally, I like school.** (N=95)



# **Class Experience**



# **Academic Support**



#### Relevance



## **Involvement**



# **Self-Management**



#### Grit



## **Acceptance**



# **Relationships with Peers**



# **Relationships with Adults in School**



# **Participation in Extracurricular Activities**

Did you participate in any extracurricular activities this school year? (N=107)



#### Please select the extracurricular activities you participated in.

Please select the extracurricular activities you participated in. (N=73)



K12 Insight

703.542.9601 | www.k12insight.com